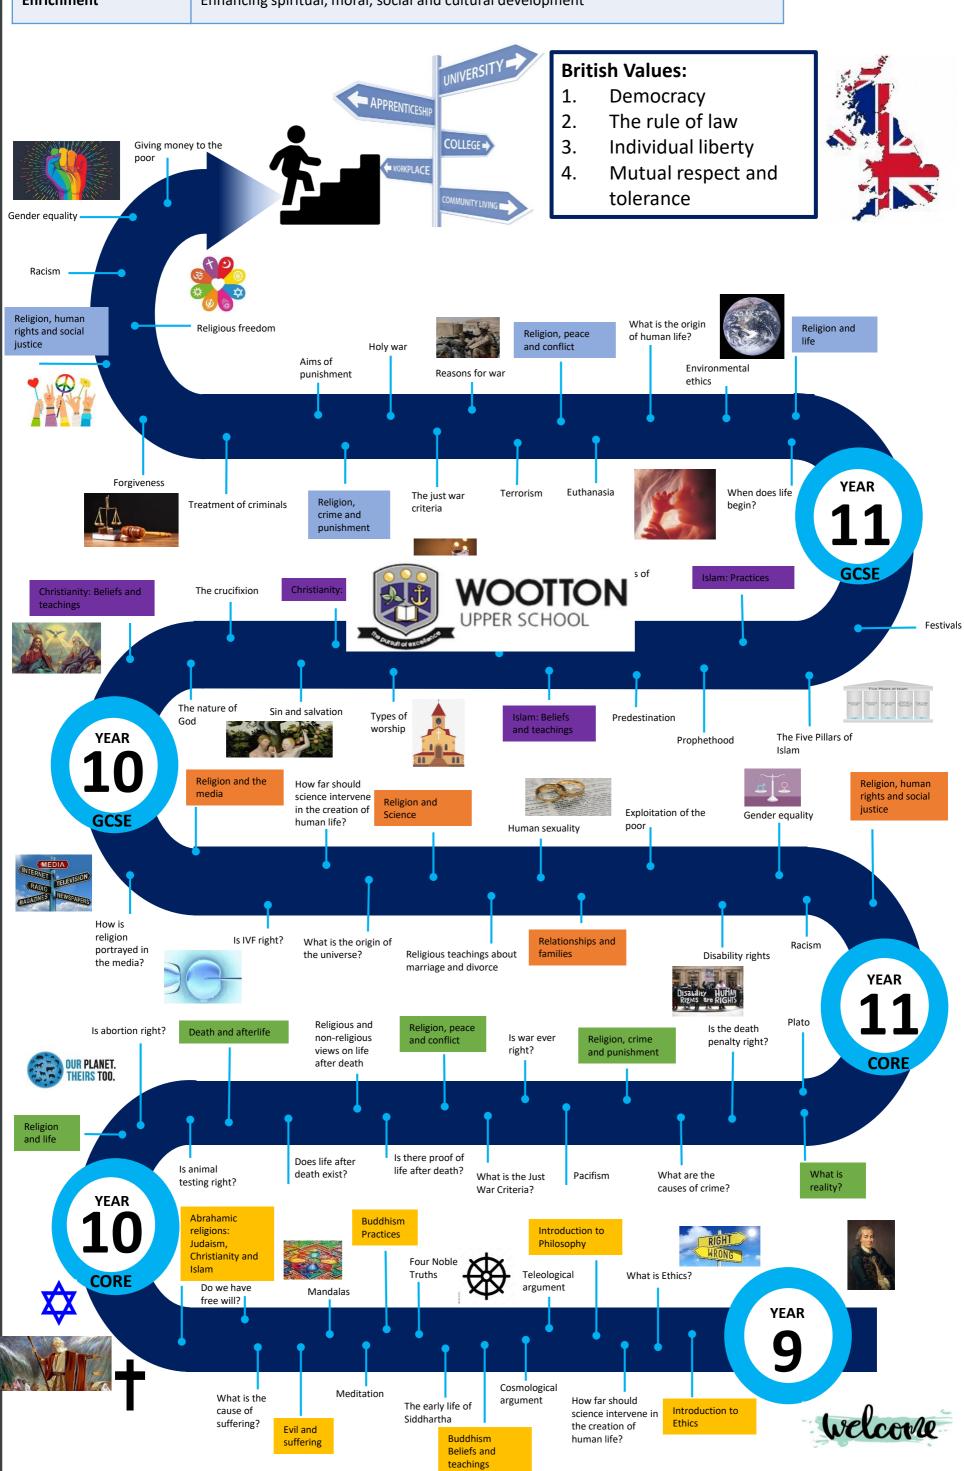

## Philosophy, Religion and Ethics Learning Journey

## WOOTTON UPPER SCHOOL

## In PRE we explore the following concepts:

| Personal growth      | Developing compassion and empathy                                                                                                 |
|----------------------|-----------------------------------------------------------------------------------------------------------------------------------|
| Stewardship          | Caring for all creation                                                                                                           |
| Respect              | Showing tolerance of others beliefs, opinions and cultures                                                                        |
| Asking Big Questions | Communicating effectively and listening to others                                                                                 |
| Morality             | Understanding right from wrong, accepting rules and boundaries                                                                    |
| Courageous Advocacy  | Challenging injustice by standing up for the rights of others and values and to develop attitudes of respect towards other people |
| Enrichment           | Enhancing spiritual, moral, social and cultural development                                                                       |