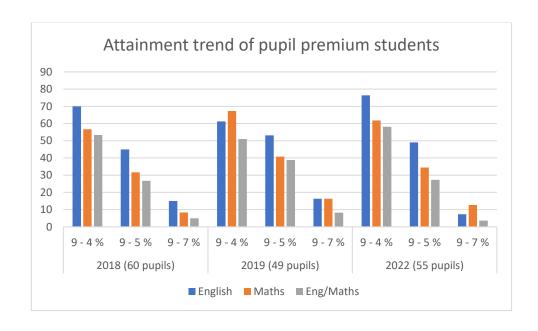

## 2022 GCSE Exam results – Pupil premium

Note: Data has been compared to the last three years when students took external exams. In 2020 and 2021 external exams were suspended due to COVID 19.

Attainment data for our GCSE pupil premium students was varied. Those students receiving a standard pass (4 or above) improved from 2018 and 2019 which has allowed students to progress to their next steps. Students attaining strong pass (5+) has dropped from 2019 however slightly improved on 2018.

| PP data   | 2018 (60 pupils) |         |         | 2019 (49 pupils) |         |         | 2022 (55 pupils) |         |         |
|-----------|------------------|---------|---------|------------------|---------|---------|------------------|---------|---------|
|           | 9 - 4 %          | 9 - 5 % | 9 - 7 % | 9 - 4 %          | 9 - 5 % | 9 - 7 % | 9 - 4 %          | 9 - 5 % | 9 - 7 % |
| English   | 70               | 45      | 15      | 61.2             | 53.1    | 16.3    | 76.4             | 49.1    | 7.3     |
| Maths     | 56.7             | 31.7    | 8.3     | 67.3             | 40.8    | 16.3    | 61.8             | 34.5    | 12.7    |
| Eng/Maths | 53.3             | 26.7    | 5       | 51               | 38.8    | 8.2     | 58.2             | 27.3    | 3.6     |