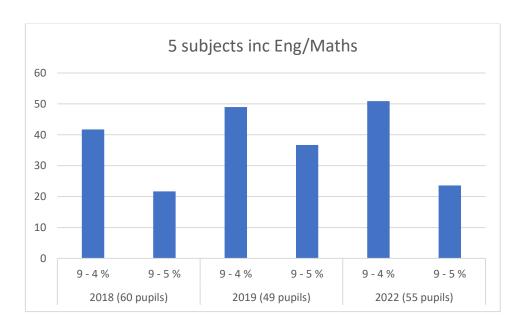

Attainment data of 5 GCSEs including English and Maths shares a similar trend to the English and Maths results. Overall 4+ grades show a positive trend, however 5+ has fallen from 2019 but improved from 2018.

| PP data                     | 2018 (60 | D pupils) | 2019 (49 | 9 pupils) | 2022 (55 pupils) |         |  |
|-----------------------------|----------|-----------|----------|-----------|------------------|---------|--|
|                             | 9 - 4 %  | 9 - 5 %   | 9 - 4 %  | 9 - 5 %   | 9 - 4 %          | 9 - 5 % |  |
| 5 subjects inc<br>Eng/Maths | 41.7     | 21.7      | 49       | 36.7      | 50.9             | 23.6    |  |
| A8                          | 3.73     |           | 4.       | 66        | 4.0              |         |  |